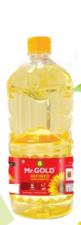

#### SUNFLOWER OIL

Refined Sunflower Oil

Volume sizes: 500 ml 1 Ltr. 2 Ltr. 5 Ltr.