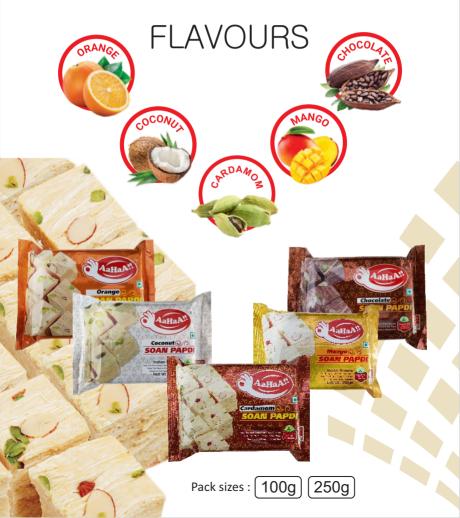

g arm, Dwaraka Industries India Pvt Ltd, is committed to producing high-quality, traditional and non-traditional ready-to-eat and ready-to-cook food items. Our state-of-the-art facility is equipped with the latest machinery and staffed by skilled chefs from India and Sri Lanka, ensuring the authentic taste and texture of our food products. We specialize in crafting traditional Indian sweets, snacks, cookies, fruit juices, and extruder snacks. Our reach extends not only to the local market but also to exports in the Middle East and Europe.

Within the group, Jupiter Trading Lanka Pvt Ltd serves as our primary importing and marketing division. We proudly represent several top FMCG brands from India, which include Aashirvaad, Sunfeast, Haldiram, Shakthi, and Mr. Gold









### SOAN PAPDI





### **SWEETS**

Bombai Mitta



Pack size: 150g



#### **BASMATIRICE**





Premium BASI

## AUTHORISED DISTRIBUTOR OF INDIAN LEADING FMCG BRANDS















### ATTA FLOUR

WHOLE WHEAT FLOUR



SELECT Sharbati Atta





Low GI ATTA





WHOLE WHEAT FLOUR with MULTIGRAINS

Pack sizes : 1 Kg 2 Kg 5 Kg



### COOKIES & WAFER ROLLS



### Fantastik

150g



Choco Crème | Hazlenut Crème Choco Mocha Crème | Vanilla Crème



75g 150g

Choco Fills | Choco Meltz Choco Nuts | Vanilla Fills



MOM'S MAGIC Rich Butter (ookies





Chilli Powder



**Coriander Powder** 



Biriyani Masala



Chicken Masala



Fish Curry Masala



**Garam Masala** 



Sambar Powder



Rasam Powder



Pack sizes : [ 50g ] [ 100g ] [ 500g



#### SUNFLOWER OIL

Refined Sunflower Oil









Volume sizes: 500 ml