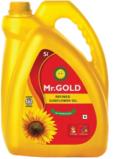

#### SUNFLOWER OIL

Refined Sunflower Oil

Volume sizes: 500 ml 1 Ltr. 2 Ltr. 5 Ltr.