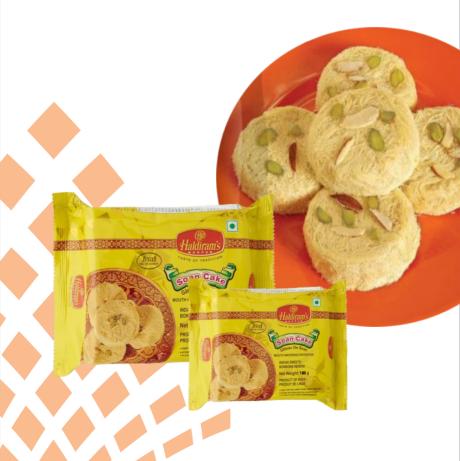

HORISED DISTRIBUTOR OF INDIAN LEADING FMCG BRANDS















### ATTA FLOUR

WHOLE WHEAT FLOUR



SELECT Sharbati Atta





Low GI ATTA





WHOLE WHEAT FLOUR with MULTIGRAINS

Pack sizes : 1 Kg 2 Kg 5 Kg



### COOKIES & WAFER ROLLS



### Fantastik

150g



Choco Crème | Hazlenut Crème Choco Mocha Crème | Vanilla Crème



75g 150g

Choco Fills | Choco Meltz Choco Nuts | Vanilla Fills



MOM'S MAGIC Rich Butter (ookies





Chilli Powder



**Coriander Powder** 



Biriyani Masala



Chicken Masala



Fish Curry Masala



**Garam Masala** 



Sambar Powder



Rasam Powder



Pack sizes : [ 50g ] [ 100g ] [ 500g



#### SUNFLOWER OIL

Refined Sunflower Oil









Volume sizes: 500 ml 1 Ltr. 2 Ltr. 5 Ltr.



#### SOAN PAPDI

**FLAVOURS** 



Pack sizes :

100g

250g



### SOAN CAKE



Pack sizes :

100g

[200g]



### HALWA



### BADAM HALWA



Pack size : 200g



### **SWEETS**

Gulab Jamun





Rasgulla

Container sizes :

500g

1 kG



### SNACKS

















Pack sizes : 150g 200g



### SNACKS CONT.







All in One











Pack sizes : [150g] [200g