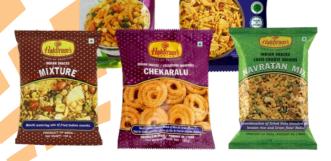

0g



Choco Crème | Hazlenut Crème Choco Mocha Crème | Vanilla Crème



75g 150g

Choco Fills | Choco Meltz Choco Nuts | Vanilla Fills



MOM'S MAGIC Rich Butter (ookies





Chilli Powder



**Coriander Powder** 



Biriyani Masala



Chicken Masala



Fish Curry Masala



**Garam Masala** 



Sambar Powder



Rasam Powder



Pack sizes : [ 50g ] [ 100g ] [ 500g



#### SUNFLOWER OIL

Refined Sunflower Oil









Volume sizes: 500 ml 1 Ltr. 2 Ltr. 5 Ltr.



#### SOAN PAPDI

**FLAVOURS** 



Pack sizes :

100g

250g



### SOAN CAKE



Pack sizes :

100g

[200g]



### HALWA



### BADAM HALWA



Pack size : 200g



### **SWEETS**

Gulab Jamun





Rasgulla

Container sizes :

500g

1 kG



### SNACKS

















Pack sizes : 150g 200g



### SNACKS CONT.







All in One











Pack sizes : [150g] [200g