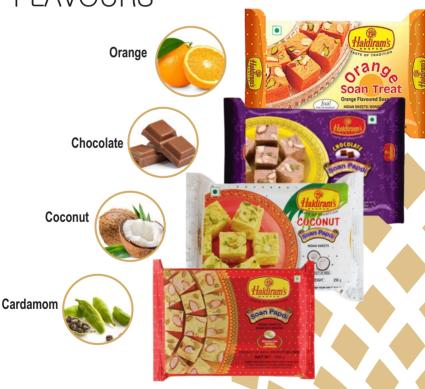

### **BASMATIRICE**





Premium BASI

## AUTHORISED DISTRIBUTOR OF INDIAN LEADING FMCG BRANDS















### ATTA FLOUR

WHOLE WHEAT FLOUR



SELECT Sharbati Atta





Low GI ATTA





WHOLE WHEAT FLOUR with MULTIGRAINS

Pack sizes : 1 Kg 2 Kg 5 Kg



### COOKIES & WAFER ROLLS



### Fantastik

150g



Choco Crème | Hazlenut Crème Choco Mocha Crème | Vanilla Crème



75g 150g

Choco Fills | Choco Meltz Choco Nuts | Vanilla Fills



MOM'S MAGIC Rich Butter (ookies





Chilli Powder



**Coriander Powder** 



Biriyani Masala



Chicken Masala



Fish Curry Masala



**Garam Masala** 



Sambar Powder



Rasam Powder



Pack sizes : [ 50g ] [ 100g ] [ 500g



#### SUNFLOWER OIL

Refined Sunflower Oil









Volume sizes: 500 ml 1 Ltr. 2 Ltr. 5 Ltr.



#### SOAN PAPDI

**FLAVOURS** 



Pack sizes :

100g

250g



### SOAN CAKE



Pack sizes :

100g

[200g]



### HALWA



### BADAM HALWA



Pack size : 200g



### **SWEETS**

Gulab Jamun





Rasgulla

Container sizes :

500g

1 kG



### SNACKS

















Pack sizes : 150g 200g



### SNACKS CONT.







All in One











Pack sizes : [150g] [200g