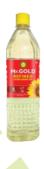

#### SUNFLOWER OIL

Refined Sunflower Oil

Volume sizes: 500 ml 1 Ltr. 2 Ltr. 5 Ltr.