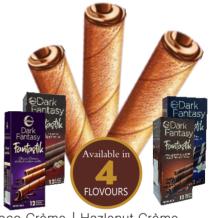

### COOKIES & WAFER ROLLS

### Fantastik

150g

Choco Crème | Hazlenut Crème Choco Mocha Crème | Vanilla Crème

75g 150g

Choco Fills | Choco Meltz Choco Nuts | Vanilla Fills

MOM'S MAGIC Rich Butter (ookies

Chilli Powder

**Coriander Powder** 