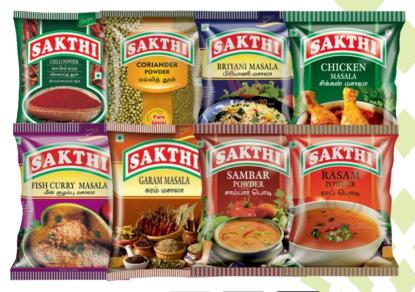

### Fantastik

150g

Choco Crème | Hazlenut Crème Choco Mocha Crème | Vanilla Crème

75g 150g

Choco Fills | Choco Meltz Choco Nuts | Vanilla Fills

MOM'S MAGIC Rich Butter (ookies

Chilli Powder

**Coriander Powder** 

Biriyani Masala

Chicken Masala

Fish Curry Masala

**Garam Masala** 

Sambar Powder

Rasam Powder

Pack sizes : [ 50g ] [ 100g ] [ 500g